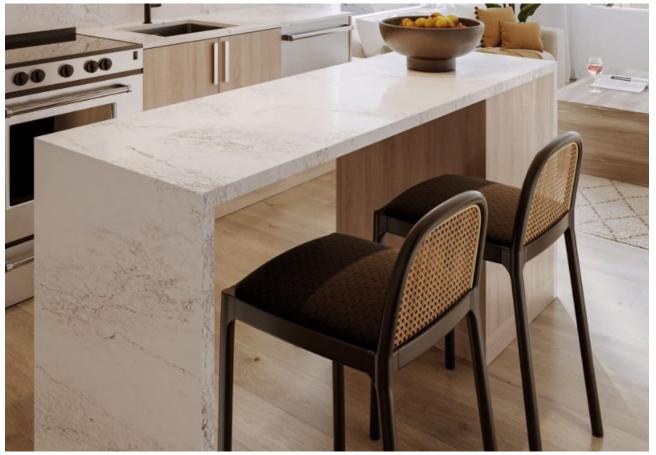

# KITCHEN ISLANDS

### PHOTOS FOR INSPIRATION ONLY

### **ADVANTAGES**

Allows seating

Extra storage for larger items

Additional counterspace

Multi-purpose (Use as a desk when working from home)

Electrical outlet