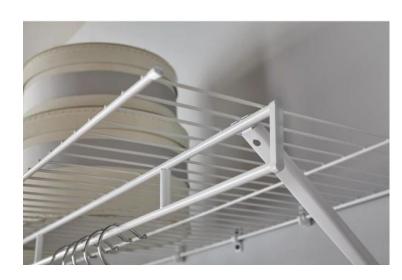

# ORGANIZATION

### CLOSET ORGANIZERS

OPTIONAL

### INCLUDED WIRE SHELVING

Same closet, **double the storage** with a closet organizer

INCLUDED

Heavier, Denser, more Soundproof, and less prone to damage than a hollow core door

**SOLID** CORE

Add a Privacy door lock to bedrooms