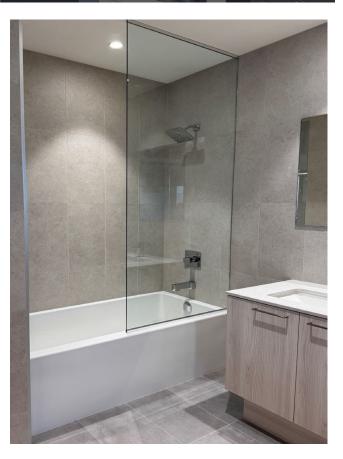

FRAMELESS GLASS SHOWER IN LEIU OF FRAMED OPTION OF CHROME AND BLACK HANDLE

PHOTOS FOR INSPIRATION ONLY

**CONTEMPORARY SHOWER** 

Contemporary Handle (Chrome & Black Option)

2" x 2" Shower tile Shower Proof pot light Glass shower enclosure

\*FOR UNITS WITH INCLUDED SHOWER \*