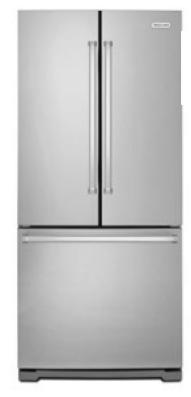

# KITCHEN APPLIANCES

French Door Fridge with interior water dispenser (waterline included)

INCLUDED APPLIANCES

# KITCHEN APPLIANCES

French Door Fridge with **interior water dispenser** (waterline included)