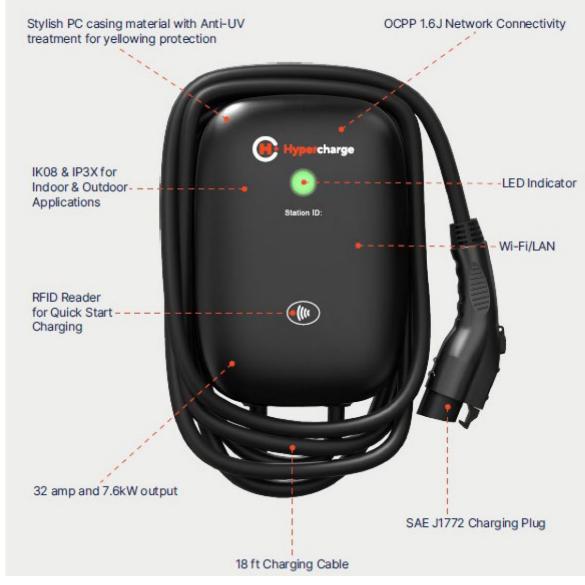

# EV CHARGER

### Hypercharge's Level 2 EV Charging Stations offer flexibility, speed, and affordability

making it an ideal choice for a reliable overnight and everyday charging solution.

Invest in the future with a Level II Electric Vehicle charger installed at your parking spot

**Access Control :** Station owners have complete control over who can use the charging stations and when. Each charger can be configured to support RFID card, mobile app and QR code authentication and payment.