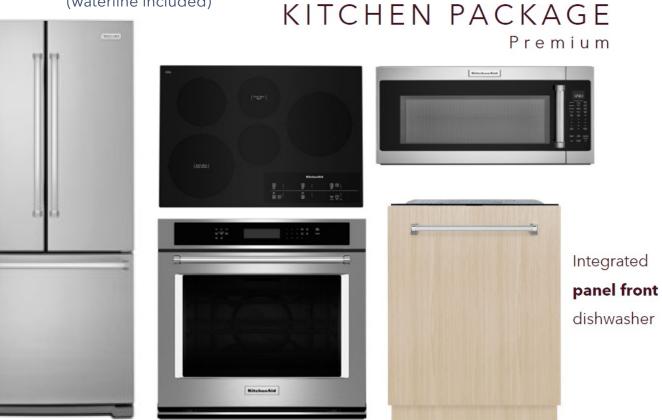

# KITCHEN APPLIANCES

French Door Fridge with interior water dispenser (waterline included)

INCLUDED APPLIANCES

### **KitchenAid** KITCHEN PACKAGE

Free Standing

5 Element Convection Electric Oven

**KitchenAid**<sup>®</sup>

# KITCHEN APPLIANCES

French Door Fridge with **interior water dispenser** (waterline included)