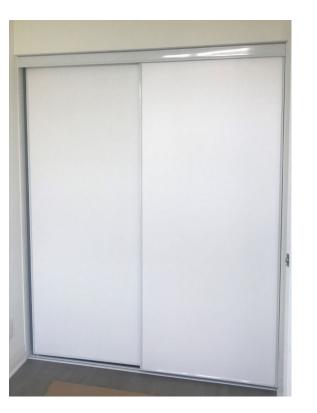

# DEN DOORS

CLOSET DOORS

**OPTIONAL FRAMED** 

MIRROR SLIDER

Make rooms feel bigger with the updated mirrored slider which boasts a **durable** track construction & **stylish** frameless style

### INCLUDED

OPTIONAL FRAMLESS MIRROR SLIDERS

Mattamy Homes reserves the right to change the offerings at anytime. Photography for representational purposes only. Prices are inclusive of Applicable Taxes and are subject to change without notice. Errors and Omissions excluded.\*Design Guide applicable to Martha James \* Printed on 2023/11/11