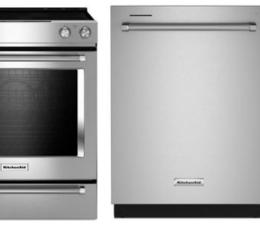

### **KitchenAid** KITCHEN PACKAGE

Free Standing

5 Element Convection Electric Oven

**KitchenAid**<sup>®</sup>