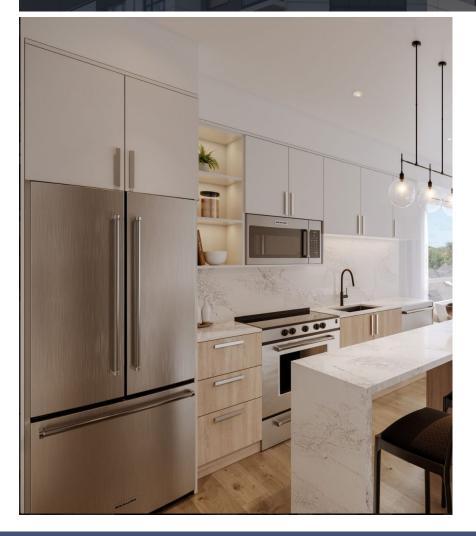

# KITCHEN OPTIONS

# KITCHEN APPLIANCES

French Door Fridge with interior water dispenser (waterline included)

INCLUDED APPLIANCES

# KITCHEN APPLIANCES

French Door Fridge with **interior water dispenser** (waterline included)