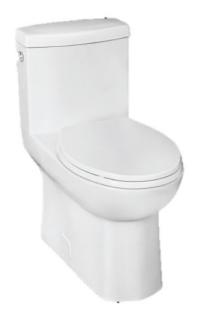

# BATHROOM PLUMBING

SINK INCLUDED | UNDERMOUNT

TOILET

**ALIGN** OPTIONAL

90 DEGREE OPTIONAL

INCLUDES: Towel Bar & Paper Holder

INCLUDES: Towel Bar & Paper Holder

**TOILET** OPTIONAL