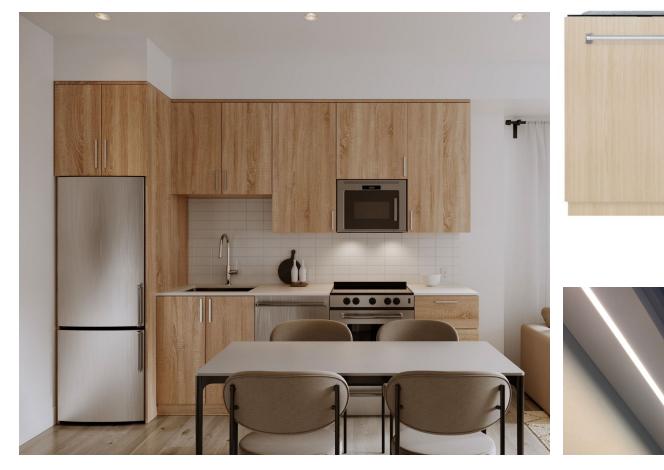

# KITCHEN APPLIANCES

French Door Fridge with interior water dispenser (waterline included)

INCLUDED APPLIANCES

# KITCHEN APPLIANCES

French Door Fridge with **interior water dispenser** (waterline included)