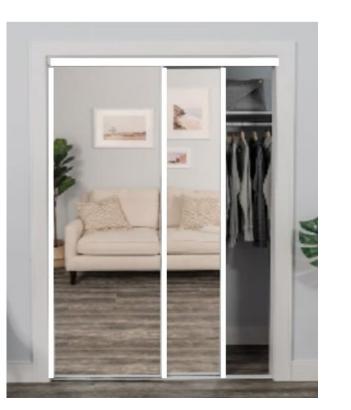

# DEN DOORS

CLOSET DOORS

**OPTIONAL FRAMED** 

MIRROR SLIDER

Make rooms feel bigger with the updated mirrored slider which boasts a **durable** track construction & **stylish** frameless style

### INCLUDED

OPTIONAL FRAMLESS MIRROR SLIDERS

Mattamy Homes reserves the right to change the offerings at anytime. Photography for representational purposes only. Prices are inclusive of Applicable Taxes and are subject to change without notice. Errors and Omissions excluded.\*Design Guide applicable to Martha James \* Printed on 2023/11/11