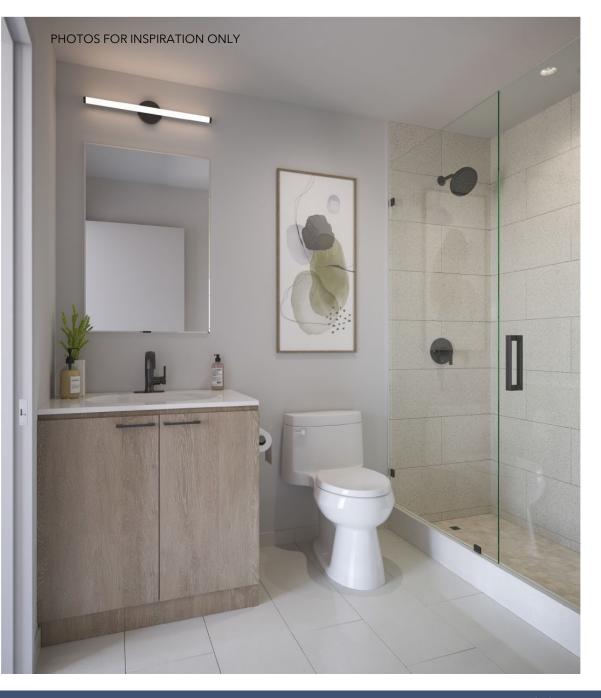

FRAMELESS GLASS SHOWER IN LEIU OF FRAMED OPTION OF CHROME AND BLACK HANDLE

PHOTOS FOR INSPIRATION ONLY

**CONTEMPORARY SHOWER** 

Contemporary Handle (Chrome & Black Option)

2" x 2" Shower tile Shower Proof pot light Glass shower enclosure

\*FOR UNITS WITH INCLUDED SHOWER \*