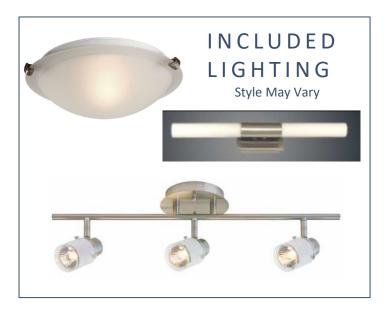

$12,500 20 % in 2 payment 50 % each





# LAUNDRY





### OPTIONAL ADVANTAGES

Extra-Large capacity

The most effective stainremoving washer with SmartBoost

Optic WhitesTM cycle keeps whites whiter than bleach 15-Minute Fast Wash

> **Load Capacity** Washer 5.8 cu. ft. Dryer 7.4 cu. ft.



OPTIONAL

## Whirlpool

Upgraded colour Chrome shadow Front load quick wash Intuitive control Tumble fresh option

Electric steam dryer Intuitive control Wrinkle shield Refresh cycle

Mattamy Homes reserves the right to change the offerings at anytime. Photography for representational purposes only. Prices are inclusive of Applicable Taxes and are subject to change without notice. Errors and Omissions excluded.\*Design Guide applicable to Martha James \* Printed on 2023/11/11

INCLUDED

# ELECTRICAL



### **ADVANTAGES**

Adds additional lighting in the kitchen on a separate switch

Pot lights can only be done in construction phase due to ceiling conditions

Layered lighting to enhance aesthetic



SET OF 2 AND SET OF 4 AVAIALBLE

# MEDIA WALL

Prepare the wall to seamlessly mount your TV with **reinforced** drywall for mounting your bracket, an **outlet** at TV height, and a **conduit** pipe to run all your wires **behind the wall**.

### OUTLET FOR PLUG & PLAY

REINFORCED FOR EASY MOUNTING

CONDUIT FOR A SEAMLESS LOOK



# EV CHARGER

### Hypercharge's Level 2 EV Charging Stations offer flexibility, speed, and affordability

making it an ideal choice for a reliable overnight and everyday charging solution.

Invest in the future with a Level II Electric Vehicle charger installed at yo