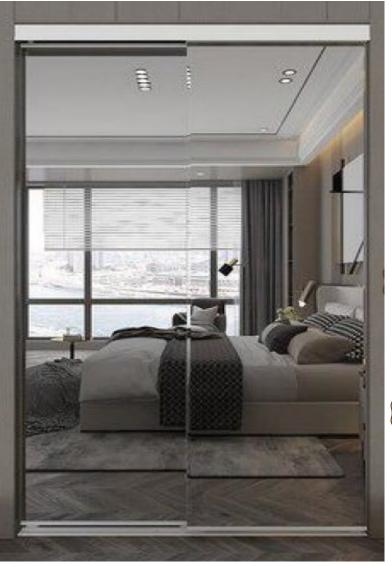

# DEN DOORS

CLOSET DOORS

**OPTIONAL FRAMED** 

MIRROR SLIDER

Make rooms feel bigger with the updated mirrored slider which boasts a **durable** track construction & **stylish** frameless style

### INCLUDED

OPTIONAL FRAMLESS MIRROR SLIDERS

Mattamy Homes reserves the right to change the offerings at anytime. Photography for representational purposes only. Prices are inclusive of Applicable Taxes and are subject to change without notice. Errors and Omissions excluded.\*Design Guide applicable to Martha James \* Printed on 2023/11/11