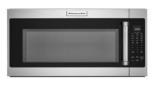

# KITCHEN APPLIANCES

French Door Fridge with interior water dispenser (waterline included)

INCLUDED APPLIANCES

# KITCHEN APPLIANCES

French Door Fridge with **interior water dispenser** (waterline included)