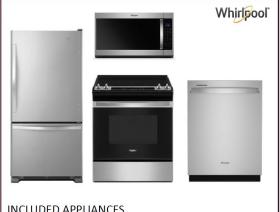

# KITCHEN APPLIANCES

French Door Fridge with interior water dispenser (waterline included)

INCLUDED APPLIANCES

### **KitchenAid** KITCHEN PACKAGE

Free Standing

5 Element Convection Electric Oven

**KitchenAid**<sup>®</sup>

# KITCHEN APPLIANCES

French Door Fridge with **interior water dispenser** (waterline included)