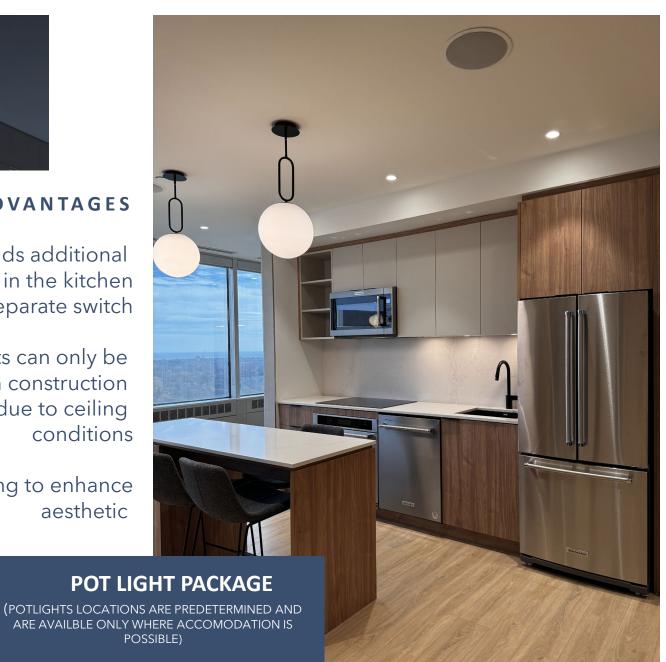

# ELECTRICAL

### **ADVANTAGES**

Adds additional lighting in the kitchen on a separate switch

Pot lights can only be done in construction phase due to ceiling conditions

Layered lighting to enhance aesthetic

SET OF 2 AND SET OF 4 AVAIALBLE