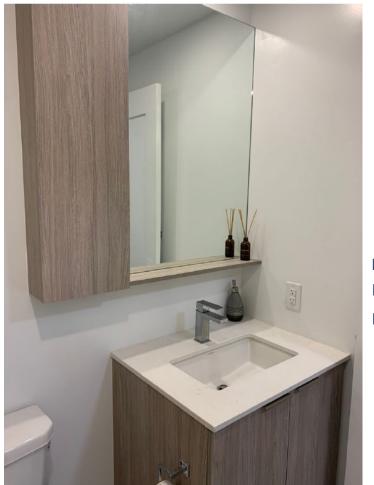

# BATHROOM PLUMBING

SINK INCLUDED | UNDERMOUNT

TOILET

**ALIGN** OPTIONAL

90 DEGREE OPTIONAL

INCLUDES: Towel Bar & Paper Holder

INCLUDES: Towel Bar & Paper Holder

**TOILET** OPTIONAL