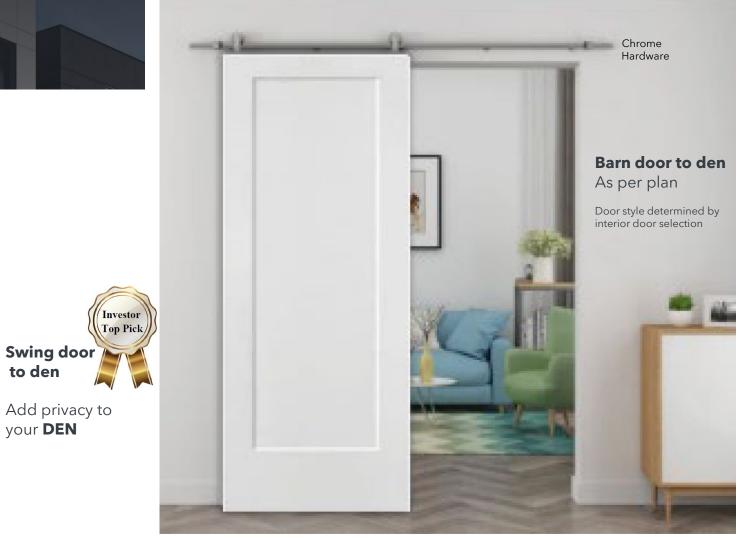

# DEN DOORS

CLOSET DOORS

**OPTIONAL FRAMED** 

MIRROR SLIDER

Make rooms feel bigger with the updated mirrored slider which boasts a **durable** track construction & **stylish** frameless style