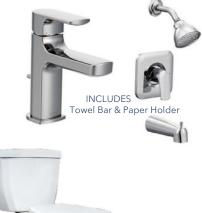

# BATHROOM PLUMBING

SINK INCLUDED | UNDERMOUNT

TOILET

**ALIGN** OPTIONAL

90 DEGREE OPTIONAL

INCLUDES: Towel Bar & Paper Holder

INCLUDES: Towel Bar & Paper Holder

**TOILET** OPTIONAL