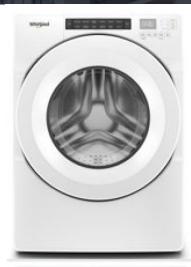

### OPTIONAL ADVANTAGES

Extra-Large capacity

The most effective stainremoving washer with SmartBoost

Optic WhitesTM cycle keeps whites whiter than bleach 15-Minute Fast Wash

> **Load Capacity** Washer 5.8 cu. ft. Dryer 7.4 cu. ft.

OPTIONAL