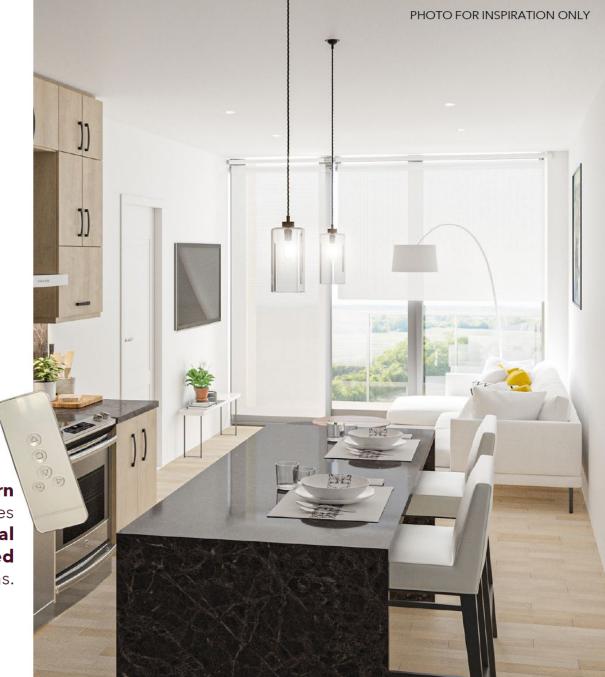

# KITCHEN ISLANDS

### PHOTOS FOR INSPIRATION ONLY

### **ADVANTAGES**

Allows seating

Extra storage for larger items

Additional counterspace

Multi-purpose (Use as a desk when working from home)

Electrical outlet