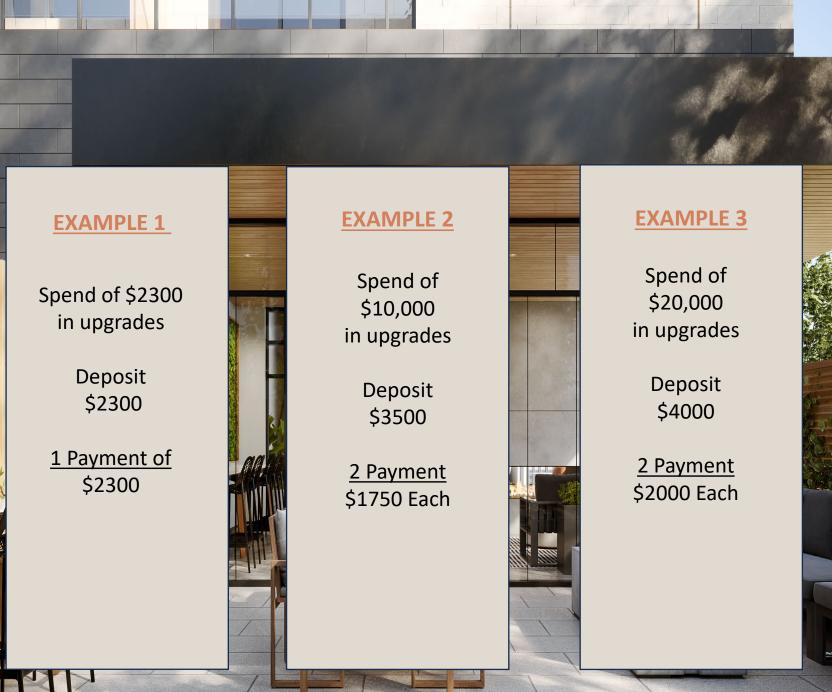

### **DEPOSIT PLAN**

Payment plan for Design Studio spend..

Under < \$2500 Paid in full - 1 payment

\$2500 - \$12,499 35% in 2 payment 50% each

> \$12,500 20 % in 2 payment 50 % each